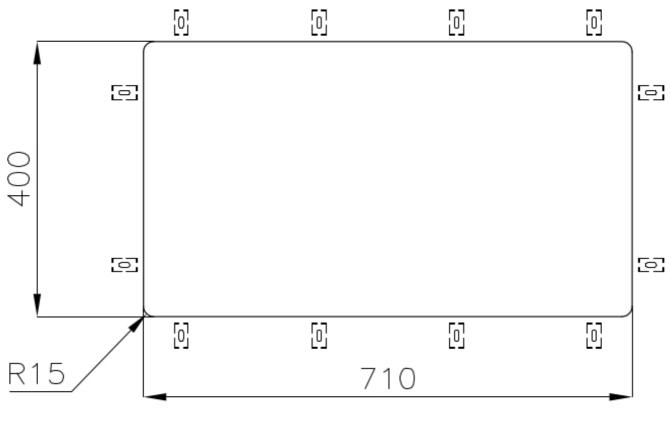

|
| Perimetral overflow       | The overflow is always a security on the Foster sinks that prevents the overflow of water in case of oversights. The perimeter drain solution improves aesthetics thanks to its square and essential shape.                                                                                                                                 |
| Small radius              | Bowls with squared shapes with a modern design and an increased capacity, for a minimal aesthetics connected with an extreme practicity.                                                                                                                                                                                                    |

### **TECHNICAL DATA**

# Foster ==









Cut out size Dimensioni per foratura top

#### **OPTIONAL ACCESSORIES**

## Foster ==



**CUVETTE PERFOREE INOX** 

A154 F00

\* only in combination with the accessory A644 F04



**CUVETTE PLASTIQUE BLANCHE** 

A153 A00



## GRILLE POR.ASSIETTES INOX mm214x379

A100 C03

\* only in combination with the accessory A644 A01



## GRILLE PORTE-ASSIETTES INOX 25x35

A100 A54

\* only in combination with the accessory A644 F04



PLANCHE DE DECOUPE CRYSTAL 23x41 CM

A631 C00



PLANCHE DE DECOUPE DOUBLE HDPE

A644 A01



PLANCHE DE DECOUPE DOUBLE IROKO

A644 F04



PLANCHE DE DECOUPE HDPE 27x42 CM

A657 F01



#### **CUVETTE INOX PERFOREE**

A151 F00

\* only in combination with the accessory A644 A01



GRILLE PORTE-ASSIETTES INOX 250x425

A100 B01



## KIT RÂPES ET PLANCHE DE DECOUPE HDP