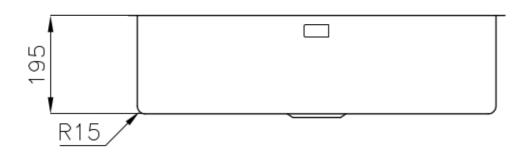

#### **DETAILS**

| Coloring               | Copper                                                          |
|------------------------|-----------------------------------------------------------------|
| Edge/Installation Type | Undermount                                                      |
| Finish                 | PVD                                                             |
| Material               | AISI 304 stainless steel                                        |
| Texture                | Fumé                                                            |
| Base                   | 80 cm                                                           |
| Dimensions             | 750x440 mm                                                      |
| Standard fittings      | Fixing hooks, gasket, drain, overflow and siphon, boxed packing |
| Mixer holes            | No standard holes                                               |