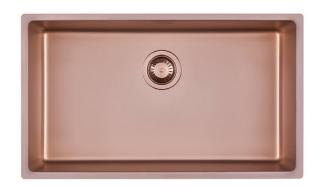

## **UNIKA 710 FUME COPPER SOUS PLAN**

Kitchen Sinks

Code: S157 S58

CUVE UNIKA 71X40 CM SOUS-PLAN COPPER

#### **DETAILS**

| Coloring               | Copper                                                          |
|------------------------|-----------------------------------------------------------------|
| Edge/Installation Type | Undermount                                                      |
| Finish                 | PVD                                                             |
| Material               | AISI 304 stainless steel                                        |
| Texture                | Fumé                                                            |
| Base                   | 80 cm                                                           |
| Dimensions             | 750x440 mm                                                      |
| Standard fittings      | Fixing hooks, gasket, drain, overflow and siphon, boxed packing |
| Mixer holes            | No standard holes                                               |