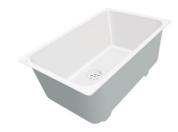

## Foster ==

**CUVETTE PERFOREE INOX** 

A154 F00

\* only in combination with the accessory A644 F04

**CUVETTE PLASTIQUE BLANCHE** 

A153 A00