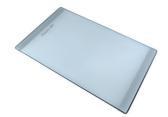

## **UNIKA 710 FUME COPPER SOUS PLAN**

Kitchen Sinks

Code: S157 S58

CUVE UNIKA 71X40 CM SOUS-PLAN COPPER

#### **DETAILS**

| Coloring               | Copper                                                          |
|------------------------|-----------------------------------------------------------------|
| Edge/Installation Type | Undermount                                                      |
| Finish                 | PVD                                                             |
| Material               | AISI 304 stainless steel                                        |
| Texture                | Fumé                                                            |
| Base                   | 80 cm                                                           |
| Dimensions             | 750x440 mm                                                      |
| Standard fittings      | Fixing hooks, gasket, drain, overflow and siphon, boxed packing |
| Mixer holes            | No standard holes                                               |

| Built-in hole             | View technical data sheet                                                                                                                                                                                                                                                                                                                   |
|---------------------------|---------------------------------------------------------------------------------------------------------------------------------------------------------------------------------------------------------------------------------------------------------------------------------------------------------------------------------------------|
| Drainer                   | No                                                                                                                                                                                                                                                                                                                                          |
| Width                     | 75 cm                                                                                                                                                                                                                                                                                                                                       |
| Bowl dimension            | 710 x 400 mm                                                                                                                                                                                                                                                                                                                                |
| Number of bowls           | 1 bowl                                                                                                                                                                                                                                                                                                                                      |
| Waste fitting             | 3,5" drain                                                                                                                                                                                                                                                                                                                                  |
| FEATURES                  |                                                                                                                                                                                                                                                                                                                                             |
| Basket 3,5" waste fitting | The drain is equipped with a large 3.5" drain, with the practical basket cap that prevents the discharge of solid parts.                                                                                                                                                                                                                    |
| Copper                    | The Copper finish is obtained by treating steel with a physical process called PVD (Phisical Vacuum Deposition) which deposits particles of noble metals on the surface. The result is a unique and refined aesthetic effect, and an improvement of the mechanical properties of the steel which is more resistant to impact and scratches. |
| High thickness            | Imm thick steel. A significant thickness, which guarantees the maximum sturdiness and durability.                                                                                                                                                                                                                                           |
| Perimetral overflow       | The overflow is always a security on the Foster sinks that prevents the overflow of water in case of oversights. The perimeter drain solution improves aesthetics thanks to its square and essential shape.                                                                                                                                 |
| Small radius              | Bowls with squared shapes with a modern design and an increased capacity, for a minimal aesthetics connected with an extreme practicity.                                                                                                                                                                                                    |