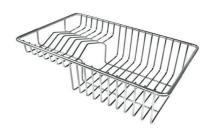

## GRILLE POR.ASSIETTES INOX mm214x379

A100 C03

\* only in combination with the accessory A644 A01

## GRILLE PORTE-ASSIETTES INOX 25x35

A100 A54

\* only in combination with the accessory A644 F04

PLANCHE DE DECOUPE CRYSTAL 23x41 CM

A631 C00

PLANCHE DE DECOUPE DOUBLE HDPE

A644 A01

PLANCHE DE DECOUPE DOUBLE IROKO