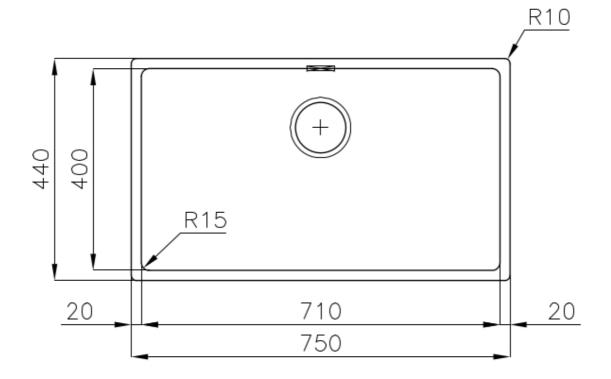

#### **DETAILS**

| Coloring               | Copper                                                          |
|------------------------|-----------------------------------------------------------------|
| Edge/Installation Type | Undermount                                                      |
| Finish                 | PVD                                                             |
| Material               | AISI 304 stainless steel                                        |
| Texture                | Fumé                                                            |
| Base                   | 80 cm                                                           |
| Dimensions             | 750x440 mm                                                      |
| Standard fittings      | Fixing hooks, gasket, drain, overflow and siphon, boxed packing |
| Mixer holes            | No standard holes                                               |

| Built-in hole             | View technical data sheet                                                                                                                                                                                                                                                                                                                   |
|---------------------------|---------------------------------------------------------------------------------------------------------------------------------------------------------------------------------------------------------------------------------------------------------------------------------------------------------------------------------------------|
| Drainer                   | No                                                                                                                                                                                                                                                                                                                                          |
| Width                     | 75 cm                                                                                                                                                                                                                                                                                                                                       |
| Bowl dimension            | 710 x 400 mm                                                                                                                                                                                                                                                                                                                                |
| Number of bowls           | 1 bowl                                                                                                                                                                                                                                                                                                                                      |
| Waste fitting             | 3,5" drain                                                                                                                                                                                                                                                                                                                                  |
| FEATURES                  |                                                                                                                                                                                                                                                                                                                                             |
| Basket 3,5" waste fitting | The drain is equipped with a large 3.5" drain, with the practical basket cap that prevents the discharge of solid parts.                                                                                                                                                                                                                    |
| Copper                    | The Copper finish is obtained by treating steel with a physical process called PVD (Phisical Vacuum Deposition) which deposits particles of noble metals on the surface. The result is a unique and refined aesthetic effect, and an improvement of the mechanical properties of the steel which is more resistant to impact and scratches. |
| High thickness            | Imm thick steel. A significant thickness, which guarantees the maximum sturdiness and durability.                                                                                                                                                                                                                                           |
| Perimetral overflow       | The overflow is always a security on the Foster sinks that prevents the overflow of water in case of oversights. The perimeter drain solution improves aesthetics thanks to its square and essential shape.                                                                                                                                 |
| Small radius              | Bowls with squared shapes with a modern design and an increased capacity, for a minimal aesthetics connected with an extreme practicity.                                                                                                                                                                                                    |