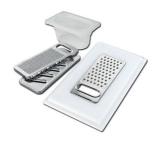

## GRILLE PORTE-ASSIETTES INOX 25x35

A100 A54

\* only in combination with the accessory A644 F04

PLANCHE DE DECOUPE CRYSTAL 23x41 CM

A631 C00

PLANCHE DE DECOUPE DOUBLE HDPE

A644 A01

PLANCHE DE DECOUPE DOUBLE IROKO

A644 F04

PLANCHE DE DECOUPE HDPE 27x42 CM

A657 F01

## KIT RÂPES ET PLANCHE DE DECOUPE HDPE

A159 A01

\* only in combination with the accessory A644 A01