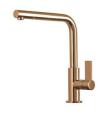

TTE PERFOREE INOX** 

A154 F00

\* only in combination with the accessory A644 F04



**CUVETTE PLASTIQUE BLANCHE** 

A153 A00



## GRILLE POR.ASSIETTES INOX mm214x379

A100 C03

\* only in combination with the accessory A644 A01



## GRILLE PORTE-ASSIETTES INOX 25x35

A100 A54

\* only in combination with the accessory A644 F04



PLANCHE DE DECOUPE CRYSTAL 23x41 CM

A631 C00



PLANCHE DE DECOUPE DOUBLE HDPE

A644 A01



PLANCHE DE DECOUPE DOUBLE IROKO

A644 F04



PLANCHE DE DECOUPE HDPE 27x42 CM

A657 F01



#### **CUVETTE INOX PERFOREE**

A151 F00

\* only in combination with the accessory A644 A01



GRILLE PORTE-ASSIETTES INOX 250x425

A100 B01



## KIT RÂPES ET PLANCHE DE DECOUPE HDPE

A159 A01

\* only in combination with the accessory A644 A01



### **RECOMMENDED PAIRINGS**



**VERONA COPPER** 

R497 D06