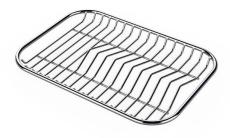

#### **CUVETTE INOX PERFOREE**

A151 F00

\* only in combination with the accessory A644 A01

GRILLE PORTE-ASSIETTES INOX 250x425

A100 B01